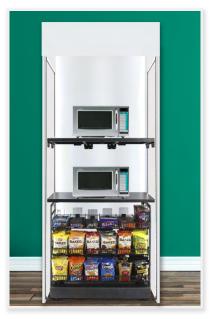

# **PRODUCT CATALOG**

Graphics That Pop's Deluxe Micro Markets are designed for quick assembly and great functionality. Our modular sections effortlessly connect using our tool-free pin system. These markets can be set up in minutes, instead of hours. They are constructed of a corrugated core or ultra durable plywood core depending on your needs. Our Deluxe markets utilize our Lock and Load display system. They roll in and connect seamlessly with magnets. This allows for easy movement during cleaning and maintenance. Customize your micro market with high-quality graphics to enhance visibility and branding. For added style and functionality, we offer optional graphic side panel, access doors and shelf covers, ensuring a polished look while optimizing storage and organization.

Elevate your brand in minutes with our Deluxe Micro Market's unmatched functionality and style.