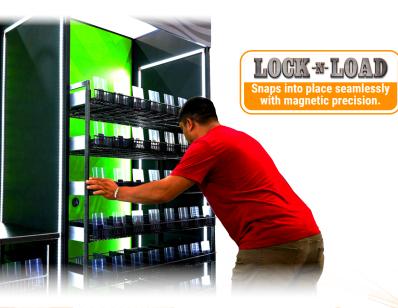

# **PRODUCT CATALOG**

Graphics That Pop's Deluxe Micro Markets are designed for quick assembly and great functionality. Our modular sections effortlessly connect using our tool-free pin system. These markets can be set up in minutes, instead of hours. They are constructed of a corrugated core or ultra durable plywood core depending on your needs. Our Deluxe markets utilize our Lock and Load display system. They roll in and connect seamlessly with magnets. This allows for easy movement during cleaning and maintenance. Customize your micro market with high-quality graphics to enhance visibility and branding. For added style and functionality, we offer optional graphic side panel, access doors and shelf covers, ensuring a polished look while optimizing storage and organization.

#### **Effortless Assembly**

Assemble in minutes with slide-in pin connectors letting you focus on servicing your customers.