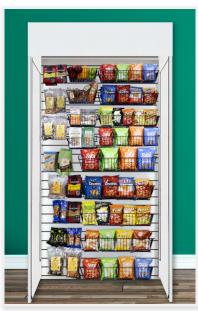

# **PRODUCT CATALOG**

Graphics That Pop's Deluxe Micro Markets are designed for quick assembly and great functionality. Our modular sections effortlessly connect using our tool-free pin system. These markets can be set up in minutes, instead of hours. They are constructed of a corrugated core or ultra durable plywood core depending on your needs. Our Deluxe markets utilize our Lock and Load display system. They roll in and connect seamlessly with magnets. This allows for easy movement during cleaning and maintenance. Customize your micro market with high-quality graphics to enhance visibility and branding. For added style and functionality, we offer optional graphic side panel, access doors and shelf covers, ensuring a polished look while optimizing storage and organization.

# 2ft A D

\$1,895

Deluxe Height 92" Width 27 1/4" Depth 35"

### 2ft B D

\$1,895

Deluxe Height 92" Width 27 1/4" Depth 35"

# 3ft A D

\$1,945

Deluxe Height 92" Width 38 1/2" Depth 35"

### 3ft B D

\$1,945

Deluxe Height 92" Width 38 1/2" Depth 35"

# 4ft A D

\$1,945

Deluxe Height 92" Width 48 1/2" Depth 35"

# 4ft B D

\$1,945

Deluxe Height 92" Width 48 1/2" Depth 35"

# 2ft C D

\$1,895

Deluxe Height 92" Width 27 1/4" Depth 35"

# 4ft C D

\$1,945

Deluxe Height 92" Width 48 1/2" Depth 35"

# 3ft C D

\$1,945

Deluxe Height 92" Width 38 1/2" Depth 35"

# 3ft D D

\$1,945

Deluxe Height 92" Width 38 1/2" Depth 35"

# 4ft D D

\$1,945

Deluxe Height 92" Width 48 1/2" Depth 35"

# 3ft E D

\$1,095

Deluxe Height 92" Width 38 1/2" Depth 35"

### 4ft F D

\$1,945

Deluxe Height 92" Width 48 1/2" Depth 35"

# 4ft E D

\$1,095

Deluxe Height 92" Width 48 1/2" Depth 35"

# 3ft H D

\$1,945

Deluxe Height 92" Width 38 1/2" Depth 35"

# 3ft F D

\$1,945

Deluxe Height 92" Width 38 1/2" Depth 35"

# 4ft H D

\$1,945

Premier Height 92" Width 38 1/2" Depth 35"