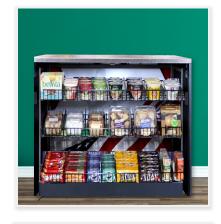

# **PRODUCT CATALOG**

Graphics That Pop's Deluxe Micro Markets are designed for quick assembly and great functionality. Our modular sections effortlessly connect using our tool-free pin system. These markets can be set up in minutes, instead of hours. They are constructed of a corrugated core or ultra durable plywood core depending on your needs. Our Deluxe markets utilize our Lock and Load display system. They roll in and connect seamlessly with magnets. This allows for easy movement during cleaning and maintenance. Customize your micro market with high-quality graphics to enhance visibility and branding. For added style and functionality, we offer optional graphic side panel, access doors and shelf covers, ensuring a polished look while optimizing storage and organization.

#### **Customizable Display Graphics**

Enhance your retail space with custom graphics, choosing from robust plywood or corrugated cores complete with embedded threaded connections and protective plastic cladding.