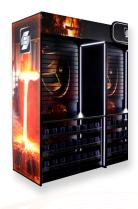

# **PRODUCT CATALOG**

Graphics That Pop's Deluxe Micro Markets are designed for quick assembly and great functionality. Our modular sections effortlessly connect using our tool-free pin system. These markets can be set up in minutes, instead of hours. They are constructed of a corrugated core or ultra durable plywood core depending on your needs. Our Deluxe markets utilize our Lock and Load display system. They roll in and connect seamlessly with magnets. This allows for easy movement during cleaning and maintenance. Customize your micro market with high-quality graphics to enhance visibility and branding. For added style and functionality, we offer optional graphic side panel, access doors and shelf covers, ensuring a polished look while optimizing storage and organization.

Elevate your brand in minutes with our Deluxe Micro Market's unmatched functionality and style.

#### **Effortless Assembly**

Assemble in minutes with slide-in pin connectors letting you focus on servicing your customers.