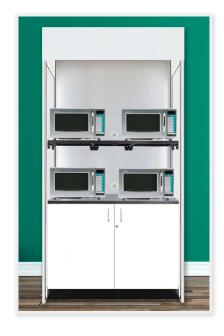

# 3ft CID

\$1095

Deluxe Height 34" Width 38 1/8" Depth 35"

# 3ft CSI D

\$1095

Deluxe Height 34" Width 38 1/8" Depth 35"

# 4ft CI D

\$1095

Deluxe Height 34" Width 48 1/8" Depth 35"

# 4ft CSI D \$1095

Deluxe Height 34" Width48 1/8" Depth 35"

#### **Cooler Shelves**

Includes 5 Product Pushers & 4 Dividers 25" Wide x 19" Deep

• \$100