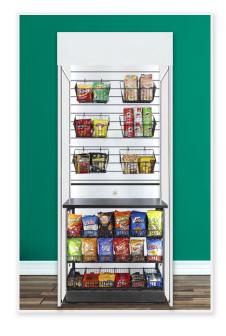

# 4ft A D

\$1,945

Deluxe Height 92" Width 48 1/2" Depth 35"

# 4ft B D

\$1,945

Deluxe Height 92" Width 48 1/2" Depth 35"

# 4ft C D

\$1,945

Deluxe Height 92" Width 48 1/2" Depth 35"