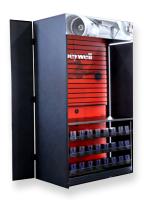

# **PRODUCT CATALOG**

Graphics That Pop's Deluxe Micro Markets are designed for quick assembly and great functionality. Our modular sections effortlessly connect using our tool-free pin system. These markets can be set up in minutes, instead of hours. They are constructed of a corrugated core or ultra durable plywood core depending on your needs. Our Deluxe markets utilize our Lock and Load display system. They roll in and connect seamlessly with magnets. This allows for easy movement during cleaning and maintenance. Customize your micro market with high-quality graphics to enhance visibility and branding. For added style and functionality, we offer optional graphic side panel, access doors and shelf covers, ensuring a polished look while optimizing storage and organization.

### **Premium Countertops & Cabinetry**

Steel countertops feature a durable, powder-coated hammer finish, while cabinet doors and bases are powder-coated and wrapped in premium 3M vinyl.

See how you can elevate your workplace experience today!