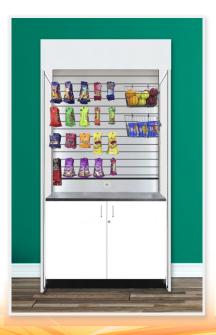

# **PRODUCT CATALOG**

Graphics That Pop's Deluxe Micro Markets are designed for quick assembly and great functionality. Our modular sections effortlessly connect using our tool-free pin system. These markets can be set up in minutes, instead of hours. They are constructed of a corrugated core or ultra durable plywood core depending on your needs. Our Deluxe markets utilize our Lock and Load display system. They roll in and connect seamlessly with magnets. This allows for easy movement during cleaning and maintenance. Customize your micro market with high-quality graphics to enhance visibility and branding. For added style and functionality, we offer optional graphic side panel, access doors and shelf covers, ensuring a polished look while optimizing storage and organization.

#### **Customizable Display Graphics**

Enhance your retail space with custom graphics, choosing from robust plywood or corrugated cores complete with embedded threaded connections and protective plastic cladding.