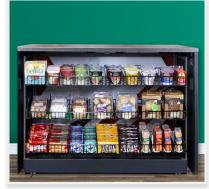

# **PRODUCT CATALOG**

Graphics That Pop's Deluxe Micro Markets are designed for quick assembly and great functionality. Our modular sections effortlessly connect using our tool-free pin system. These markets can be set up in minutes, instead of hours. They are constructed of a corrugated core or ultra durable plywood core depending on your needs. Our Deluxe markets utilize our Lock and Load display system. They roll in and connect seamlessly with magnets. This allows for easy movement during cleaning and maintenance. Customize your micro market with high-quality graphics to enhance visibility and branding. For added style and functionality, we offer optional graphic side panel, access doors and shelf covers, ensuring a polished look while optimizing storage and organization.

#### **Customizable Display Graphics**

Enhance your retail space with custom graphics, choosing from robust plywood or corrugated cores complete with embedded threaded connections and protective plastic cladding.