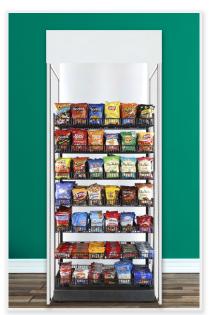

# 3ft A D

\$1,945

Deluxe Height 92" Width 38 1/2" Depth 35"

### 3ft B D

\$1,945

Deluxe Height 92" Width 38 1/2" Depth 35"

# 3ft C D

\$1,945

Deluxe Height 92" Width 38 1/2" Depth 35"