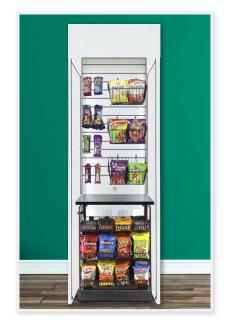

# 4ft H D

\$1,945

Premier Height 92" Width 38 1/2" Depth 35"

#### **Cooler Shelves**

Includes 5 Product Pushers & 4 Dividers 25" Wide x 19" Deep

• \$100