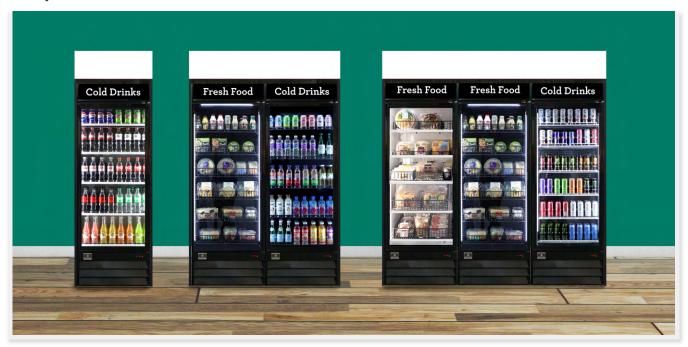

# **PRODUCT CATALOG**

Graphics That Pop's Deluxe Micro Markets are designed for quick assembly and great functionality. Our modular sections effortlessly connect using our tool-free pin system. These markets can be set up in minutes, instead of hours. They are constructed of a corrugated core or ultra durable plywood core depending on your needs. Our Deluxe markets utilize our Lock and Load display system. They roll in and connect seamlessly with magnets. This allows for easy movement during cleaning and maintenance. Customize your micro market with high-quality graphics to enhance visibility and branding. For added style and functionality, we offer optional graphic side panel, access doors and shelf covers, ensuring a polished look while optimizing storage and organization.

#### **Customizable Display Graphics**

Enhance your retail space with custom graphics, choosing from robust plywood or corrugated cores complete with embedded threaded connections and protective plastic cladding.