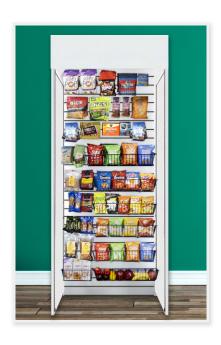

# **PRODUCT CATALOG**

Graphics That Pop's Deluxe Micro Markets are designed for quick assembly and great functionality. Our modular sections effortlessly connect using our tool-free pin system. These markets can be set up in minutes, instead of hours. They are constructed of a corrugated core or ultra durable plywood core depending on your needs. Our Deluxe markets utilize our Lock and Load display system. They roll in and connect seamlessly with magnets. This allows for easy movement during cleaning and maintenance. Customize your micro market with high-quality graphics to enhance visibility and branding. For added style and functionality, we offer optional graphic side panel, access doors and shelf covers, ensuring a polished look while optimizing storage and organization.

# 2ft A D

\$1,895

Deluxe Height 92" Width 27 1/4" Depth 35"

### 2ft B D

\$1,895

Deluxe Height 92" Width 27 1/4" Depth 35"

# 3ft A D

\$1,945

Deluxe Height 92" Width 38 1/2" Depth 35"

### 3ft B D

\$1,945

Deluxe Height 92" Width 38 1/2" Depth 35"

# 4ft A D

\$1,945

Deluxe Height 92" Width 48 1/2" Depth 35"

# 4ft B D

\$1,945

Deluxe Height 92" Width 48 1/2" Depth 35"

# 2ft C D

\$1,895

Deluxe Height 92" Width 27 1/4" Depth 35"

# 4ft C D

\$1,945

Deluxe Height 92" Width 48 1/2" Depth 35"

# 3ft C D

\$1,945

Deluxe Height 92" Width 38 1/2" Depth 35"

# 3ft D D

\$1,945

Deluxe Height 92" Width 38 1/2" Depth 35"

# 4ft D D

\$1,945

Deluxe Height 92" Width 48 1/2" Depth 35"

# 3ft E D

\$1,095

Deluxe Height 92" Width 38 1/2" Depth 35"

### 4ft F D

\$1,945

Deluxe Height 92" Width 48 1/2" Depth 35"

# 4ft E D

\$1,095

Deluxe Height 92" Width 48 1/2" Depth 35"

# 3ft H D

\$1,945

Deluxe Height 92" Width 38 1/2" Depth 35"

# 3ft F D

\$1,945

Deluxe Height 92" Width 38 1/2" Depth 35"

# 4ft H D

\$1,945

Premier Height 92" Width 38 1/2" Depth 35"