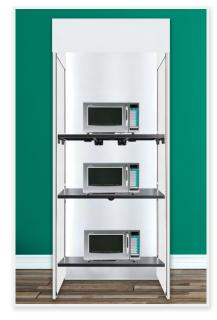

# 3ft CID

\$1095

Deluxe Height 34" Width 38 1/8" Depth 35"

# 3ft CSI D

\$1095

Deluxe Height 34" Width 38 1/8" Depth 35"

# 4ft CI D

\$1095

Deluxe Height 34" Width 48 1/8" Depth 35"

# 4ft CSI D \$1095

Deluxe Height 34" Width48 1/8" Depth 35"

#### **Cooler Shelves**

Includes 5 Product Pushers & 4 Dividers 25" Wide x 19" Deep

• \$100