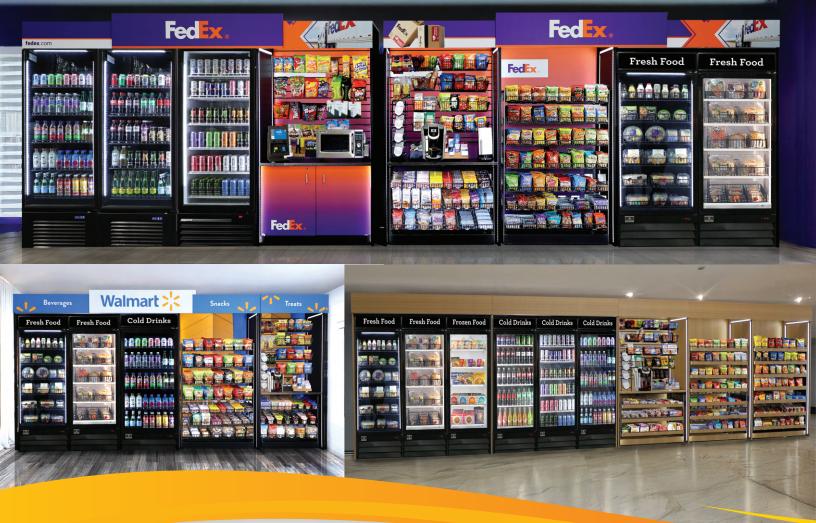

# **PRODUCT CATALOG**

Graphics That Pop's Deluxe Micro Markets are designed for quick assembly and great functionality. Our modular sections effortlessly connect using our tool-free pin system. These markets can be set up in minutes, instead of hours. They are constructed of a corrugated core or ultra durable plywood core depending on your needs. Our Deluxe markets utilize our Lock and Load display system. They roll in and connect seamlessly with magnets. This allows for easy movement during cleaning and maintenance. Customize your micro market with high-quality graphics to enhance visibility and branding. For added style and functionality, we offer optional graphic side panel, access doors and shelf covers, ensuring a polished look while optimizing storage and organization.

Elevate your brand in minutes with our Deluxe Micro Market's unmatched functionality and style.

#### **Customizable Display Graphics**

Enhance your retail space with custom graphics, choosing from robust plywood or corrugated cores complete with embedded threaded connections and protective plastic cladding.

### **Premium Countertops & Cabinetry**

Steel countertops feature a durable, powder-coated hammer finish, while cabinet doors and bases are powder-coated and wrapped in premium 3M vinyl.

See how you can elevate your workplace experience today!