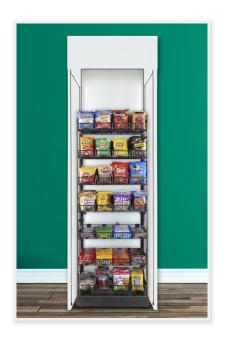

# 2ft A D

\$1,895

Deluxe Height 92" Width 27 1/4" Depth 35"

### 2ft B D

\$1,895

Deluxe Height 92" Width 27 1/4" Depth 35"

# 2ft C D

\$1,895

Deluxe Height 92" Width 27 1/4" Depth 35"