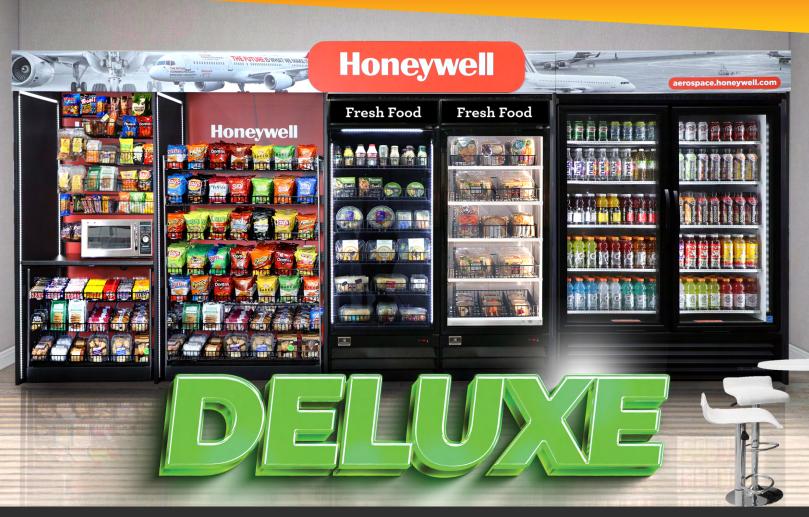

# **PRODUCT CATALOG**

Graphics That Pop's Deluxe Micro Markets are designed for quick assembly and great functionality. Our modular sections effortlessly connect using our tool-free pin system. These markets can be set up in minutes, instead of hours. They are constructed of a corrugated core or ultra durable plywood core depending on your needs. Our Deluxe markets utilize our Lock and Load display system. They roll in and connect seamlessly with magnets. This allows for easy movement during cleaning and maintenance. Customize your micro market with high-quality graphics to enhance visibility and branding. For added style and functionality, we offer optional graphic side panel, access doors and shelf covers, ensuring a polished look while optimizing storage and organization.

#### **Effortless Assembly**

Assemble in minutes with slide-in pin connectors letting you focus on servicing your customers.