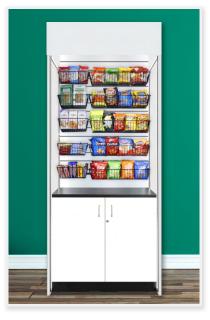

# **PRODUCT CATALOG**

Graphics That Pop's Deluxe Micro Markets are designed for quick assembly and great functionality. Our modular sections effortlessly connect using our tool-free pin system. These markets can be set up in minutes, instead of hours. They are constructed of a corrugated core or ultra durable plywood core depending on your needs. Our Deluxe markets utilize our Lock and Load display system. They roll in and connect seamlessly with magnets. This allows for easy movement during cleaning and maintenance. Customize your micro market with high-quality graphics to enhance visibility and branding. For added style and functionality, we offer optional graphic side panel, access doors and shelf covers, ensuring a polished look while optimizing storage and organization.

### **Premium Countertops & Cabinetry**

Steel countertops feature a durable, powder-coated hammer finish, while cabinet doors and bases are powder-coated and wrapped in premium 3M vinyl.

See how you can elevate your workplace experience today!