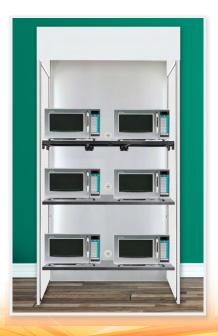

# **PRODUCT CATALOG**

Graphics That Pop's Deluxe Micro Markets are designed for quick assembly and great functionality. Our modular sections effortlessly connect using our tool-free pin system. These markets can be set up in minutes, instead of hours. They are constructed of a corrugated core or ultra durable plywood core depending on your needs. Our Deluxe markets utilize our Lock and Load display system. They roll in and connect seamlessly with magnets. This allows for easy movement during cleaning and maintenance. Customize your micro market with high-quality graphics to enhance visibility and branding. For added style and functionality, we offer optional graphic side panel, access doors and shelf covers, ensuring a polished look while optimizing storage and organization.

### **Premium Countertops & Cabinetry**

Steel countertops feature a durable, powder-coated hammer finish, while cabinet doors and bases are powder-coated and wrapped in premium 3M vinyl.

See how you can elevate your workplace experience today!