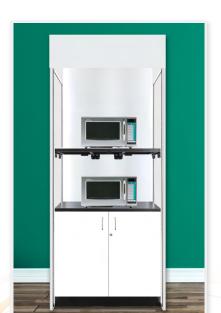

# **PRODUCT CATALOG**

Graphics That Pop's Deluxe Micro Markets are designed for quick assembly and great functionality. Our modular sections effortlessly connect using our tool-free pin system. These markets can be set up in minutes, instead of hours. They are constructed of a corrugated core or ultra durable plywood core depending on your needs. Our Deluxe markets utilize our Lock and Load display system. They roll in and connect seamlessly with magnets. This allows for easy movement during cleaning and maintenance. Customize your micro market with high-quality graphics to enhance visibility and branding. For added style and functionality, we offer optional graphic side panel, access doors and shelf covers, ensuring a polished look while optimizing storage and organization.

### **Premium Countertops & Cabinetry**

Steel countertops feature a durable, powder-coated hammer finish, while cabinet doors and bases are powder-coated and wrapped in premium 3M vinyl.

See how you can elevate your workplace experience today!